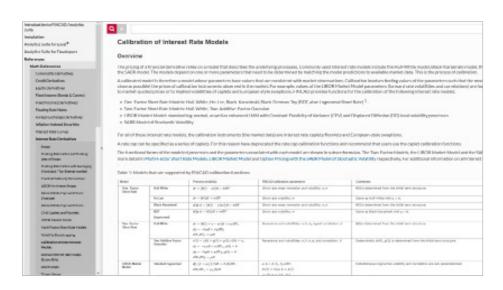

## COMPREHENSIVE DOCUMENTATION

Access comprehensive documentation explaining what each instrument is, all the way down to the mathematical formulas used in each calculation. With FINCAD, you will have utmost confidence in the math and models underlying your valuation and risk.