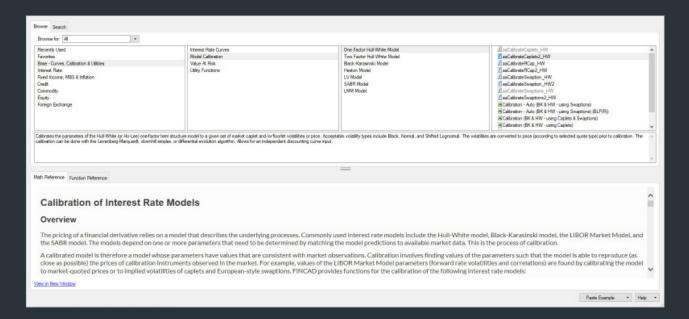

#### FINCAD OFFERS AN UNMATCHED USER EXPERIENCE

Find models, workbook solutions and documentation quickly with an Analytics Finder. Review and understand function inputs and get help with error debugging with an Input Assistant. Easy-to-use Excel tools enable calculation and array management.